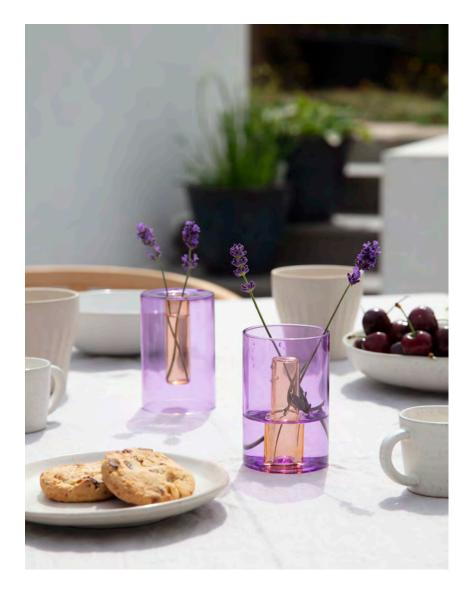

#### SMALL REVERSIBLE GLASS VASE

The perfect vessel to arrange short stem florals, from a single bud to a bunch of wildflowers.

As with the large version, the Small Reversible Glass Vase offers two coloured vases in one, designed to let creativity flourish.

The smaller size makes a beautiful table centre piece when arranged in a set.

They are also designed to sit neatly on the windowsill, celebrating foraged flowers.