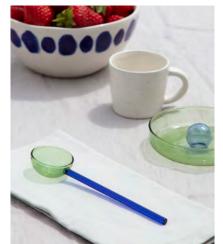

## DUO TONE SPOON

Food-grade spoons, handcrafted from borosilicate laboratory glass. Perfect for spices, stirring your favourite drink or simply for display, our sculptural spoons bring colour and design to the table.

Inspired by laboratory measuring spoons, our design evokes an apothecary vibe with a colourful twist. Incredibly tactile, the spoons are a joy to use. Every design detail of our spoon is important and functional, from the depth of the scoop to the length of the slender handle. It can be the perfect coffee scoop, serving your morning yoghurt, or flip it and use as a stir stick for a cocktail.