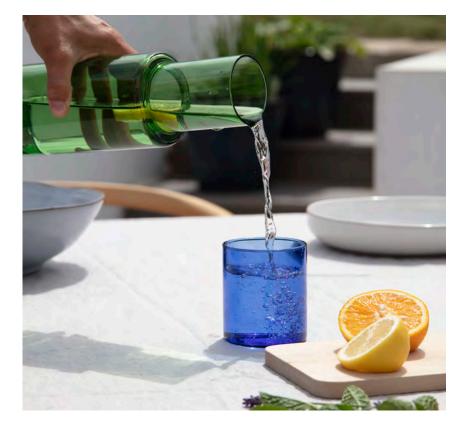

### DUO TONE CARAFE

Perfect for the dining table, desk or bedside, our dual colour carafe features a lid that also acts as a drinking glass. Handcrated from Borosilicate Laboratory Glass.