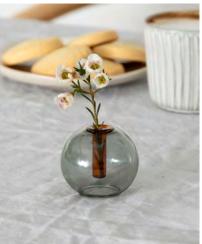

#### NEW - BUBBLE GLASS VASES MINI

Our Mini Bubble Vase sits neatly in the palm of your hand, as you choose the perfect spot for the charming tiny vessel. The reversible design creates a charming vessel for favourite florals, from a single bud to a pleasing posy.