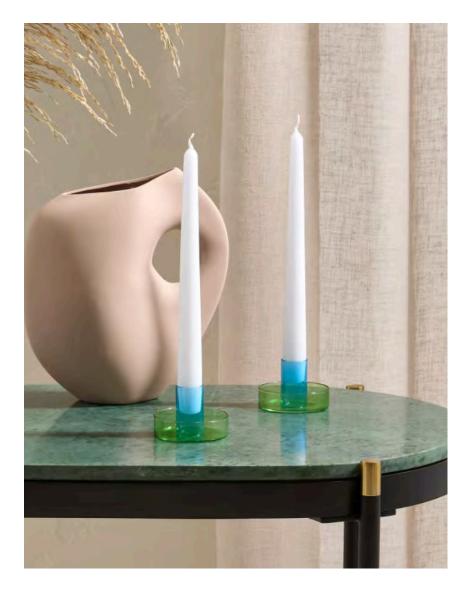

### DUO TONE CANDLESTICK HOLDER

Dual colour glass candle holder. Crafted from borosilicate glass for a clean and smooth finish. The glass candlestick holders make add a splash of colour to the dining table or astylish shelf. Candlesticks are help firmly within.

## CANDLESTICK HOLDER - SMALL AND LARGE

Dual colour glass candlestick holder. Crafted from borosilicate glass for a clean and smooth finish. The elegant tall glass candlestick holders add a splash of colour to the dining table or a stylish shelf.