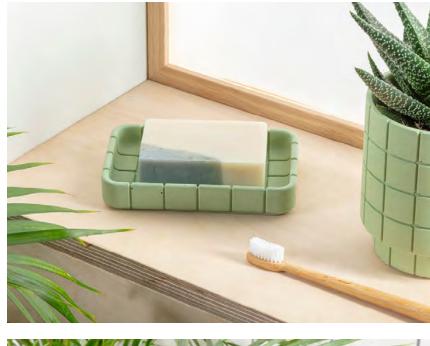

## BATHROOM TILE COLLECTION

Block Design's Bathroom Tile Collection offers a useful and beautiful solution to bathroom storage. The Toothbrush Holder and Soap Dish each have holes in the base to allow excess water to drain away.