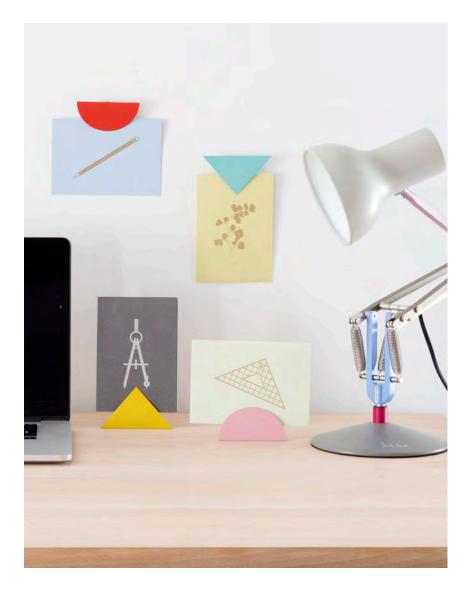

# GEOMETRIC PHOTO CLIP

Elevate favourite postcard or photographs with our innovative Photo Clips. Simply place your picture or memo within the free-standing metal clip and display.

Our Geometric Photo Clip secures photos and postcards without leaving a mark.

Inspired by Bauhaus shapes and colours, the clips can be used as stands on the desk or mounted on the wall with a simple tack to display larger artwork.

A great add-on item by the till or at the checkout, the Photo Clips are always a popular stocking filler choice.