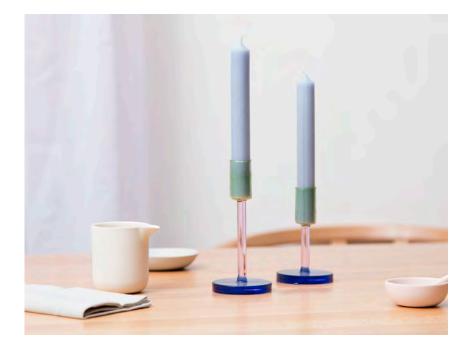

### DUO TONE CANDLESTICK HOLDER

Dual colour glass candle holder. Crafted from borosilicate glass for a clean and smooth finish. The glass candlestick holders make add a splash of colour to the dining table or astylish shelf. Candlesticks are help firmly within.