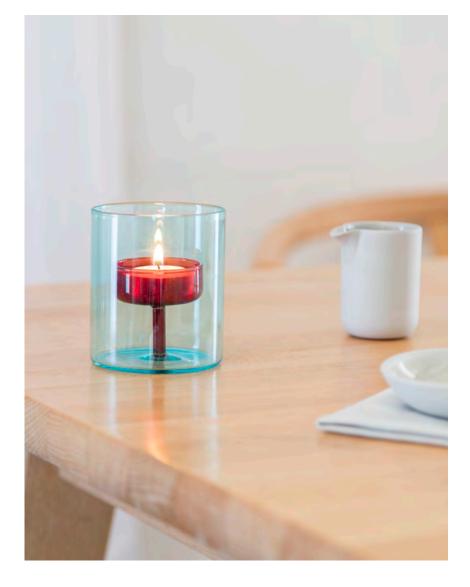

### GLASS TEA-LIGHT HOLDER

Dual colour glass tea-light holder. Crafted from borosilicate glass for a clean and smooth finish. The glass tea-light holders omit a warm glow when a candle is lit and placed within.