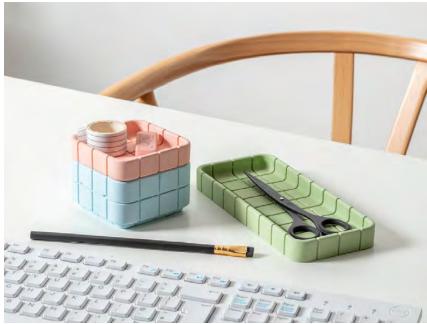

## DESK TILE COLLECTION

The Desk Tile Collection allows unique stackable storage to keep a busy workspace tidy and ready to create. Items can be styled and stacked to suit your space, and our Plant Pot invites nature inside to promote productivity.