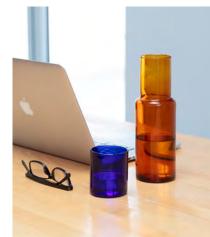

### DUO TONE CARAFE

Perfect for the dining table, desk or bedside, our dual colour carafe features a lid that also acts as a drinking glass. Handcrated from Borosilicate Laboratory Glass.