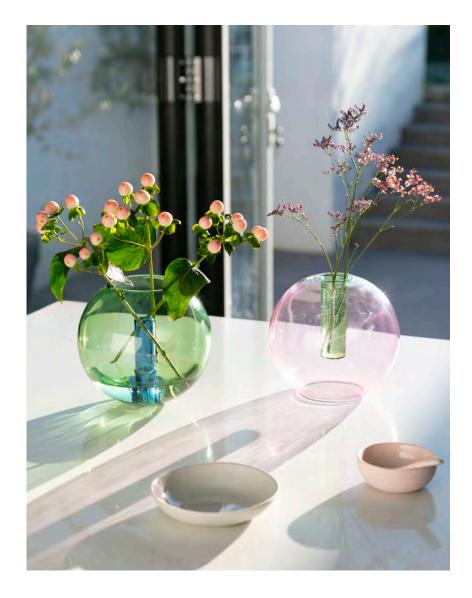

### NEW - BUBBLE GLASS VASES MEDIUM

Our new Bubbles Vases add an organic softness to our glass collection. Use the globe vase one way for a bouquet or turn over to create a single stem vase. Handcrafted from borosilicate laboratory glass.

## REVERSIBLE GLASS VASE

The perfect vessel for arranging your favourite florals, from a single bud to a full bouquet. A beautiful geometric object whether filled or empty. Use one way for a full arrangement or flip to create a single stem vase.