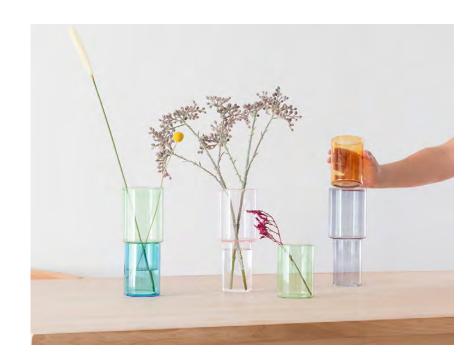

### STACKING GLASS VASE

Versatile, three-way handmade glass vase crafted from borosilicate glass for our signature clean and geometric lines. The vases have three alternative uses: place the small beside the large to create a pair, place the small within the top of the large for a tall shallow vase, or place the large within the small for a traditional vase with a dual colour twist.