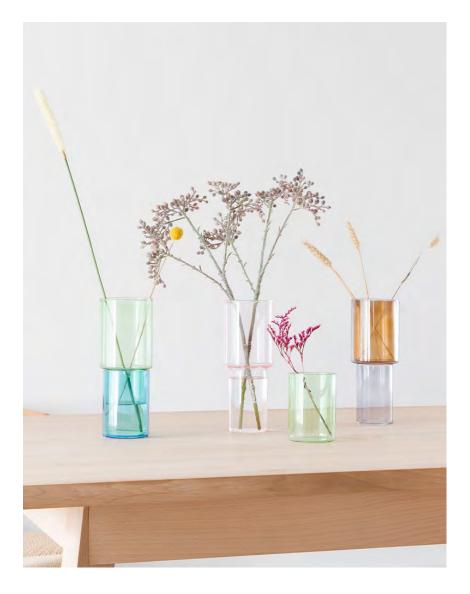

### STACKING GLASS VASE

Versatile, three-way handmade glass vase crafted from borosilicate glass for our signature clean and geometric lines. The vases have three alternative uses: place the small beside the large to create a pair, place the small within the top of the large for a tall shallow vase, or place the large within the small for a traditional vase with a dual colour twist.