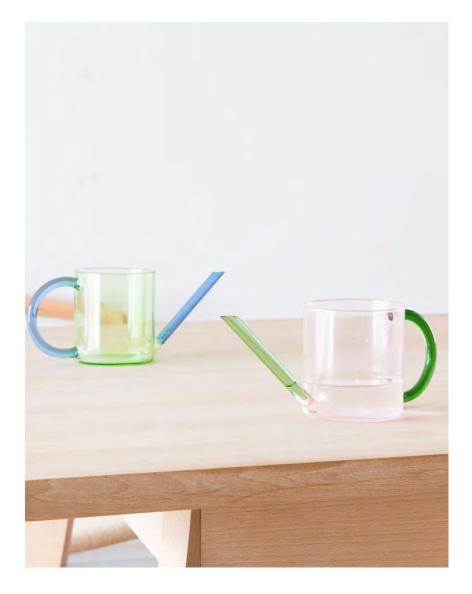

### GLASS WATERING CAN

Dual colour glass watering can. A useful and decorative piece crafted from borosilicate glass. Water your beloved house plants in style, or display pretty florals.