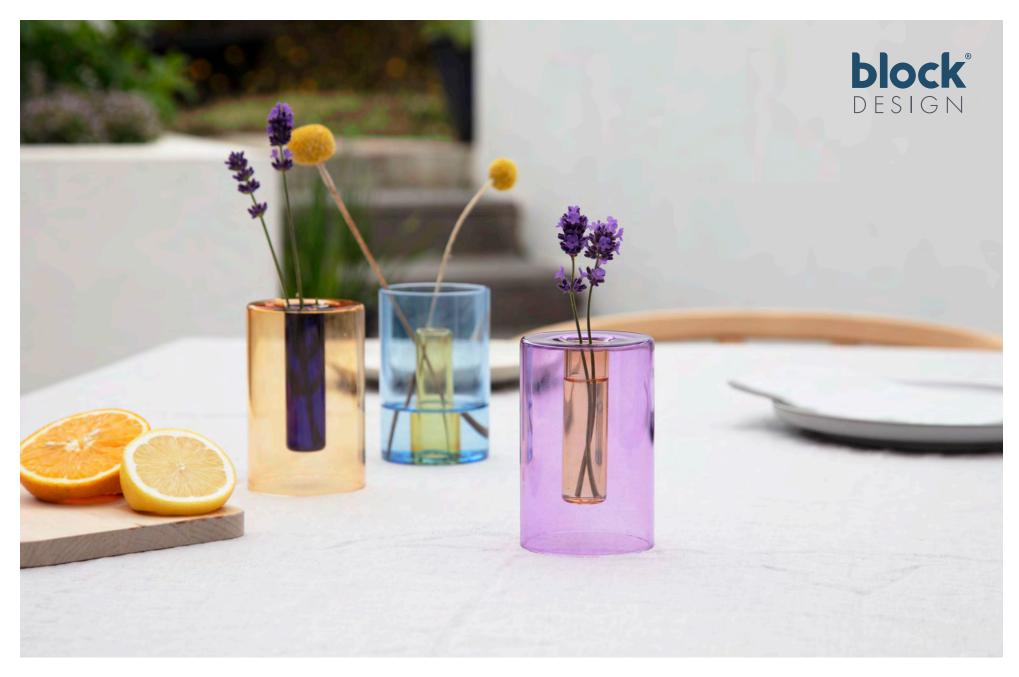

## REVERSIBLE GLASS VASE

The perfect vessel for arranging your favourite florals, from a single bud to a full bouquet. A beautiful geometric object whether filled or empty. Use one way for a full arrangement or flip to create a single stem vase.

The dual-purpose vase allows you to make the most of your bouquet. As flowers start to fade, flip the vase and breathe new life into the remaining stems.

Hand-crafted from recycled borosilicate laboratory glass, the vases display clean geometric lines, complementing the natural florals within. Simply adding water creates a visual impact as the shapes within interact.