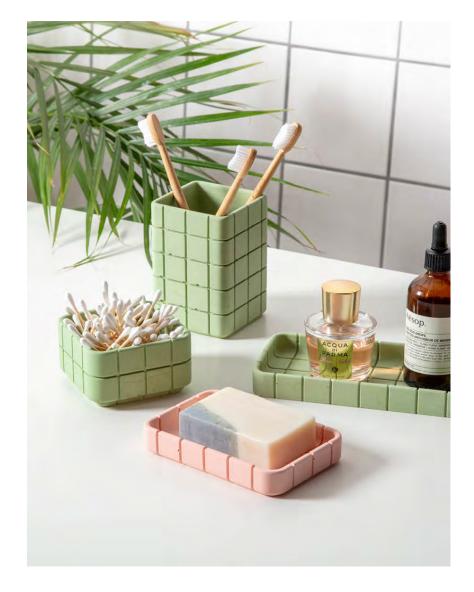

## BATHROOM TILE COLLECTION

Block Design's Bathroom Tile Collection offers a useful and beautiful solution to bathroom storage. The Toothbrush Holder and Soap Dish each have holes in the base to allow excess water to drain away.