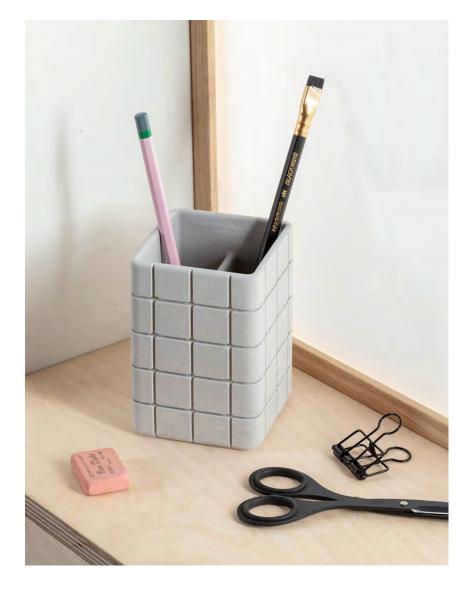

## DESK TILE COLLECTION

The Desk Tile Collection allows unique stackable storage to keep a busy workspace tidy and ready to create. Items can be styled and stacked to suit your space, and our Plant Pot invites nature inside to promote productivity.