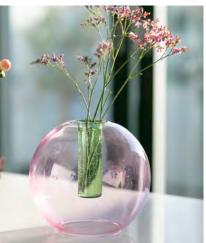

### NEW - BUBBLE GLASS VASES MEDIUM

Our new Bubbles Vases add an organic softness to our glass collection. Use the globe vase one way for a bouquet or turn over to create a single stem vase. Handcrafted from borosilicate laboratory glass.