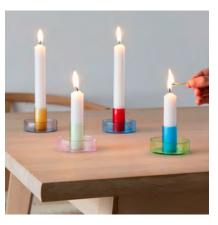

### DUO TONE CANDLESTICK HOLDER

Dual colour glass candle holder. Crafted from borosilicate glass for a clean and smooth finish. The glass candlestick holders make add a splash of colour to the dining table or astylish shelf. Candlesticks are help firmly within.

## CANDLESTICK HOLDER - SMALL AND LARGE

Dual colour glass candlestick holder. Crafted from borosilicate glass for a clean and smooth finish. The elegant tall glass candlestick holders add a splash of colour to the dining table or a stylish shelf.

### TRIANGLE CANDLESTICK HOLDER

A simple Candlestick Holder crafted from a single piece of steel. An elegant addition to the dining table, keeping candles securely in place.

An exciting addition to our homeware range, the Candlestick Holder allows you to get creative with your display.

A muted colour palette encourages the use of multiple candles, from vibrant brights to muted pastels.

They work well as a collective or sit confidently as a single piece.