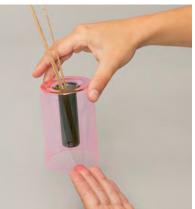

## REVERSIBLE GLASS VASE

The perfect vessel for arranging your favourite florals, from a single bud to a full bouquet. A beautiful geometric object whether filled or empty. Use one way for a full arrangement or flip to create a single stem vase.

The dual-purpose vase allows you to make the most of your bouquet. As flowers start to fade, flip the vase and breathe new life into the remaining stems.

Hand-crafted from recycled borosilicate laboratory glass, the vases display clean geometric lines, complementing the natural florals within. Simply adding water creates a visual impact as the shapes within interact.