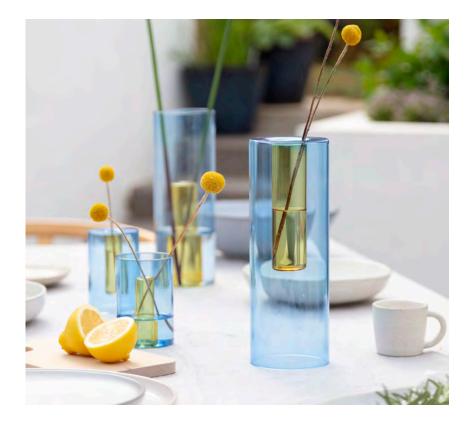

## REVERSIBLE GLASS VASE

The perfect vessel for arranging your favourite florals, from a single bud to a full bouquet. A beautiful geometric object whether filled or empty. Use one way for a full arrangement or flip to create a single stem vase.

The dual-purpose vase allows you to make the most of your bouquet. As flowers start to fade, flip the vase and breathe new life into the remaining stems.

Hand-crafted from recycled borosilicate laboratory glass, the vases display clean geometric lines, complementing the natural florals within. Simply adding water creates a visual impact as the shapes within interact.