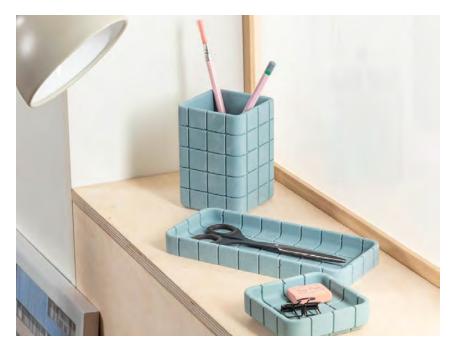

## DESK TILE COLLECTION

The Desk Tile Collection allows unique stackable storage to keep a busy workspace tidy and ready to create. Items can be styled and stacked to suit your space, and our Plant Pot invites nature inside to promote productivity.