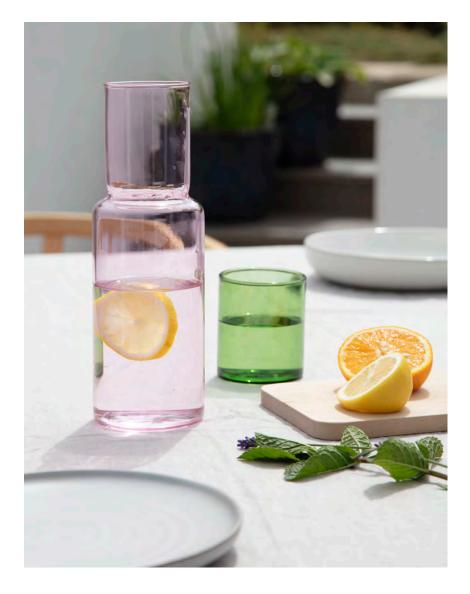

### DUO TONE CARAFE

Perfect for the dining table, desk or bedside, our dual colour carafe features a lid that also acts as a drinking glass. Handcrated from Borosilicate Laboratory Glass.