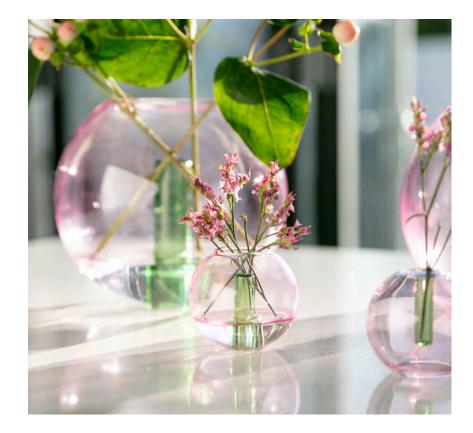

#### NEW - BUBBLE GLASS VASES MINI

Our Mini Bubble Vase sits neatly in the palm of your hand, as you choose the perfect spot for the charming tiny vessel. The reversible design creates a charming vessel for favourite florals, from a single bud to a pleasing posy.

### NEW - BUBBLE GLASS VASES MEDIUM

Our new Bubbles Vases add an organic softness to our glass collection. Use the globe vase one way for a bouquet or turn over to create a single stem vase. Handcrafted from borosilicate laboratory glass.