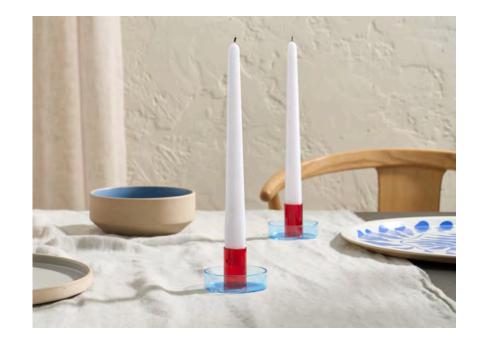

### DUO TONE CANDLESTICK HOLDER

Dual colour glass candle holder. Crafted from borosilicate glass for a clean and smooth finish. The glass candlestick holders make add a splash of colour to the dining table or astylish shelf. Candlesticks are help firmly within.

## CANDLESTICK HOLDER - SMALL AND LARGE

Dual colour glass candlestick holder. Crafted from borosilicate glass for a clean and smooth finish. The elegant tall glass candlestick holders add a splash of colour to the dining table or a stylish shelf.