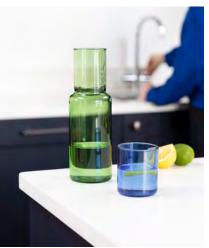

### DUO TONE CARAFE

Perfect for the dining table, desk or bedside, our dual colour carafe features a lid that also acts as a drinking glass. Handcrated from Borosilicate Laboratory Glass.