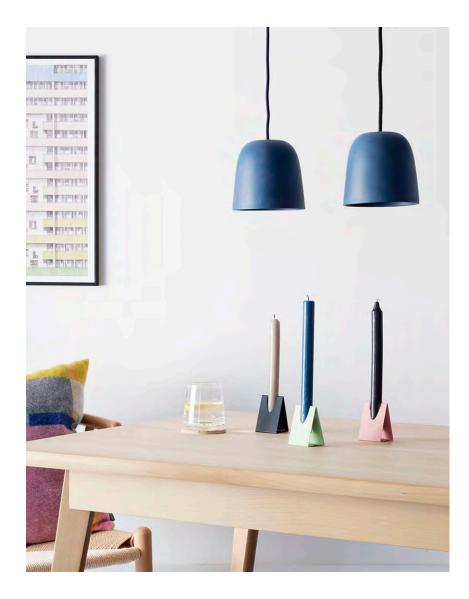

### TRIANGLE CANDLESTICK HOLDER

A simple Candlestick Holder crafted from a single piece of steel. An elegant addition to the dining table, keeping candles securely in place.

An exciting addition to our homeware range, the Candlestick Holder allows you to get creative with your display.

A muted colour palette encourages the use of multiple candles, from vibrant brights to muted pastels.

They work well as a collective or sit confidently as a single piece.