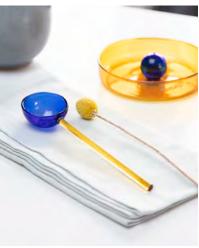

## DUO TONE SPOON

Food-grade spoons, handcrafted from borosilicate laboratory glass. Perfect for spices, stirring your favourite drink or simply for display, our sculptural spoons bring colour and design to the table.

Inspired by laboratory measuring spoons, our design evokes an apothecary vibe with a colourful twist. Incredibly tactile, the spoons are a joy to use. Every design detail of our spoon is important and functional, from the depth of the scoop to the length of the slender handle. It can be the perfect coffee scoop, serving your morning yoghurt, or flip it and use as a stir stick for a cocktail.