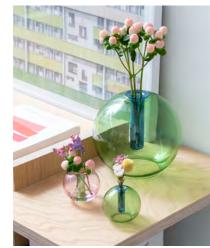

#### NEW - BUBBLE GLASS VASES MINI

Our Mini Bubble Vase sits neatly in the palm of your hand, as you choose the perfect spot for the charming tiny vessel. The reversible design creates a charming vessel for favourite florals, from a single bud to a pleasing posy.

### NEW - BUBBLE GLASS VASES MEDIUM

Our new Bubbles Vases add an organic softness to our glass collection. Use the globe vase one way for a bouquet or turn over to create a single stem vase. Handcrafted from borosilicate laboratory glass.