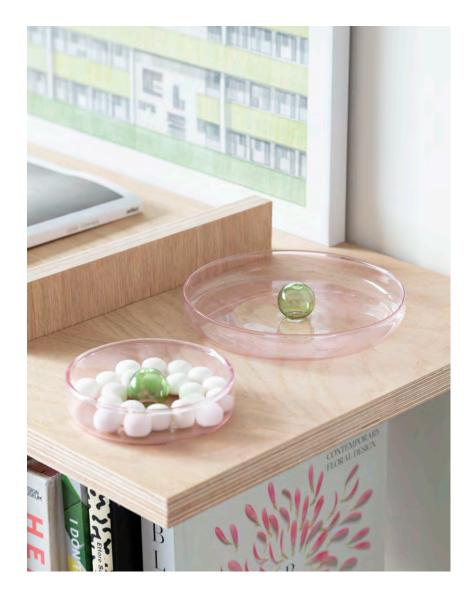

#### BUBBLE DISH

Handmade borosilicate glass dish available in 2 sizes. Perfect for the dining table, desk or bedside, our dish features a playful bubble around which to arrange snacks, stationery or jewellery.