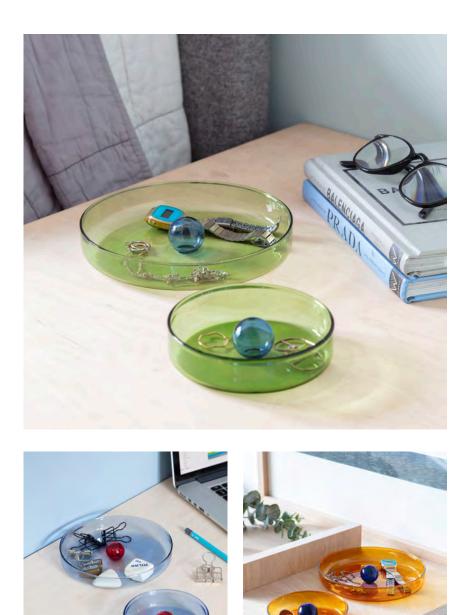

#### BUBBLE DISH

Handmade borosilicate glass dish available in 2 sizes. Perfect for the dining table, desk or bedside, our dish features a playful bubble around which to arrange snacks, stationery or jewellery.