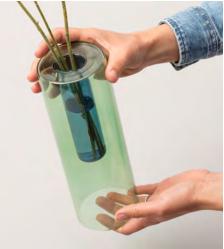

## REVERSIBLE GLASS VASE

The perfect vessel for arranging your favourite florals, from a single bud to a full bouquet. A beautiful geometric object whether filled or empty. Use one way for a full arrangement or flip to create a single stem vase.

The dual-purpose vase allows you to make the most of your bouquet. As flowers start to fade, flip the vase and breathe new life into the remaining stems.

Hand-crafted from recycled borosilicate laboratory glass, the vases display clean geometric lines, complementing the natural florals within. Simply adding water creates a visual impact as the shapes within interact.