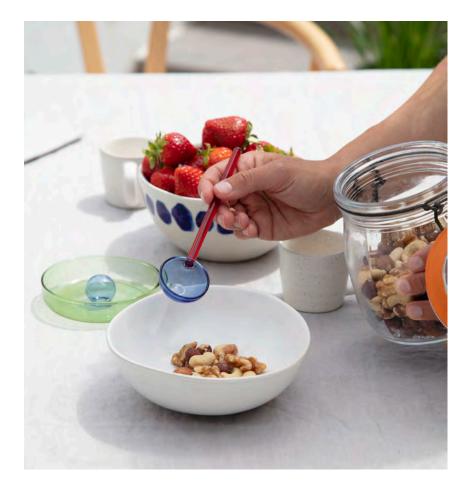

## DUO TONE SPOON

Food-grade spoons, handcrafted from borosilicate laboratory glass. Perfect for spices, stirring your favourite drink or simply for display, our sculptural spoons bring colour and design to the table.

Inspired by laboratory measuring spoons, our design evokes an apothecary vibe with a colourful twist. Incredibly tactile, the spoons are a joy to use. Every design detail of our spoon is important and functional, from the depth of the scoop to the length of the slender handle. It can be the perfect coffee scoop, serving your morning yoghurt, or flip it and use as a stir stick for a cocktail.