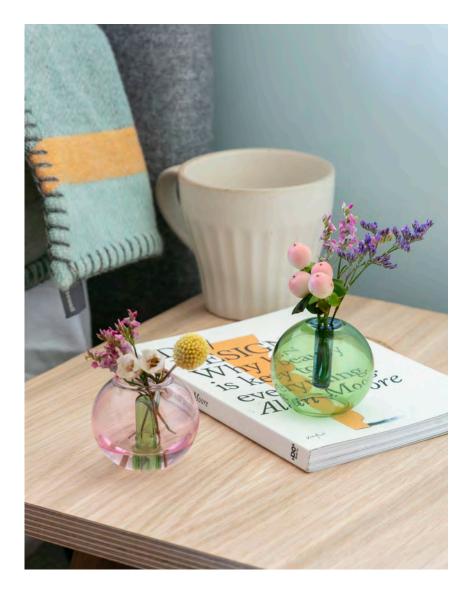

### NEW - BUBBLE GLASS VASES MEDIUM

Our new Bubbles Vases add an organic softness to our glass collection. Use the globe vase one way for a bouquet or turn over to create a single stem vase. Handcrafted from borosilicate laboratory glass.