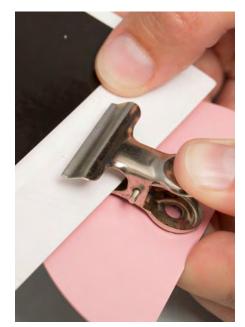

# GEOMETRIC PHOTO CLIP

Elevate favourite postcard or photographs with our innovative Photo Clips. Simply place your picture or memo within the free-standing metal clip and display.

Our Geometric Photo Clip secures photos and postcards without leaving a mark.