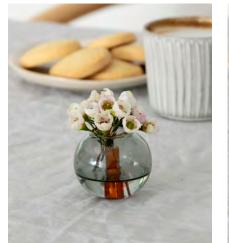

#### NEW - BUBBLE GLASS VASES MINI

Our Mini Bubble Vase sits neatly in the palm of your hand, as you choose the perfect spot for the charming tiny vessel. The reversible design creates a charming vessel for favourite florals, from a single bud to a pleasing posy.