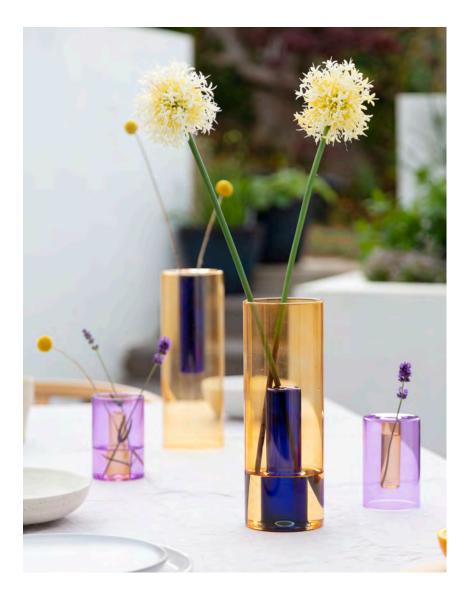

## REVERSIBLE GLASS VASE

The perfect vessel for arranging your favourite florals, from a single bud to a full bouquet. A beautiful geometric object whether filled or empty. Use one way for a full arrangement or flip to create a single stem vase.

The dual-purpose vase allows you to make the most of your bouquet. As flowers start to fade, flip the vase and breathe new life into the remaining stems.

Hand-crafted from recycled borosilicate laboratory glass, the vases display clean geometric lines, complementing the natural florals within. Simply adding water creates a visual impact as the shapes within interact.