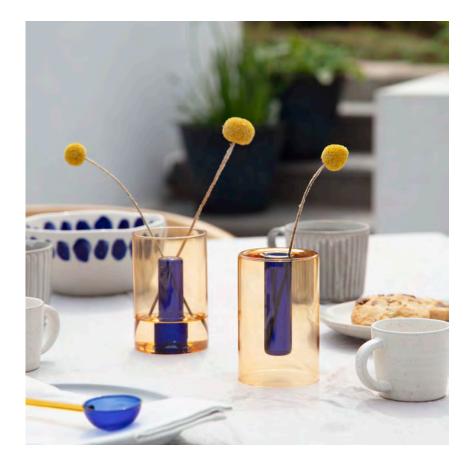

#### SMALL REVERSIBLE GLASS VASE

The perfect vessel to arrange short stem florals, from a single bud to a bunch of wildflowers.

As with the large version, the Small Reversible Glass Vase offers two coloured vases in one, designed to let creativity flourish.

The smaller size makes a beautiful table centre piece when arranged in a set.

They are also designed to sit neatly on the windowsill, celebrating foraged flowers.