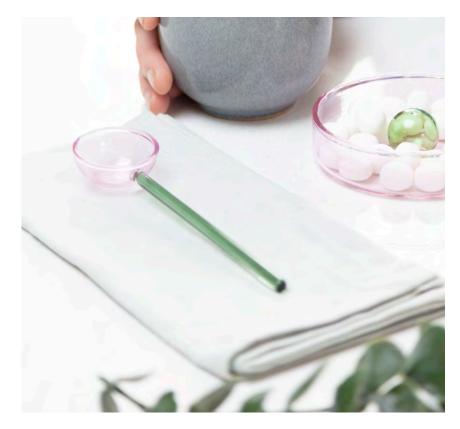

#### BUBBLE DISH

Handmade borosilicate glass dish available in 2 sizes. Perfect for the dining table, desk or bedside, our dish features a playful bubble around which to arrange snacks, stationery or jewellery.

## DUO TONE SPOON

Food-grade spoons, handcrafted from borosilicate laboratory glass. Perfect for spices, stirring your favourite drink or simply for display, our sculptural spoons bring colour and design to the table.

Inspired by laboratory measuring spoons, our design evokes an apothecary vibe with a colourful twist. Incredibly tactile, the spoons are a joy to use. Every design detail of our spoon is important and functional, from the depth of the scoop to the length of the slender handle. It can be the perfect coffee scoop, serving your morning yoghurt, or flip it and use as a stir stick for a cocktail.