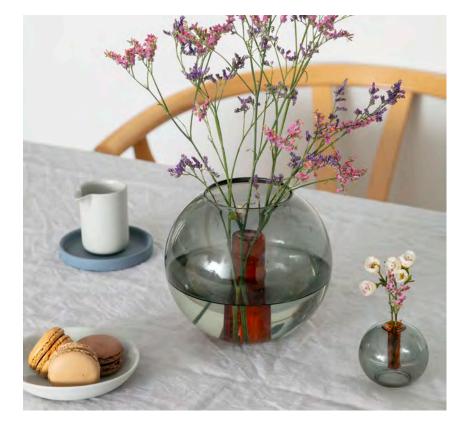

### NEW - BUBBLE GLASS VASES MEDIUM

Our new Bubbles Vases add an organic softness to our glass collection. Use the globe vase one way for a bouquet or turn over to create a single stem vase. Handcrafted from borosilicate laboratory glass.

## REVERSIBLE GLASS VASE

The perfect vessel for arranging your favourite florals, from a single bud to a full bouquet. A beautiful geometric object whether filled or empty. Use one way for a full arrangement or flip to create a single stem vase.

#### NEW - BUBBLE GLASS VASES MINI

Our Mini Bubble Vase sits neatly in the palm of your hand, as you choose the perfect spot for the charming tiny vessel. The reversible design creates a charming vessel for favourite florals, from a single bud to a pleasing posy.