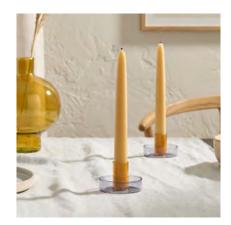

### DUO TONE CANDLESTICK HOLDER

Dual colour glass candle holder. Crafted from borosilicate glass for a clean and smooth finish. The glass candlestick holders make add a splash of colour to the dining table or astylish shelf. Candlesticks are help firmly within.

## CANDLESTICK HOLDER - SMALL AND LARGE

Dual colour glass candlestick holder. Crafted from borosilicate glass for a clean and smooth finish. The elegant tall glass candlestick holders add a splash of colour to the dining table or a stylish shelf.