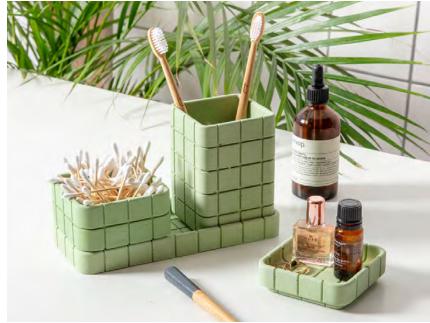

## BATHROOM TILE COLLECTION

Block Design's Bathroom Tile Collection offers a useful and beautiful solution to bathroom storage. The Toothbrush Holder and Soap Dish each have holes in the base to allow excess water to drain away.