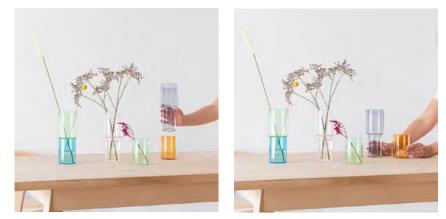

### STACKING GLASS VASE

Versatile, three-way handmade glass vase crafted from borosilicate glass for our signature clean and geometric lines. The vases have three alternative uses: place the small beside the large to create a pair, place the small within the top of the large for a tall shallow vase, or place the large within the small for a traditional vase with a dual colour twist.