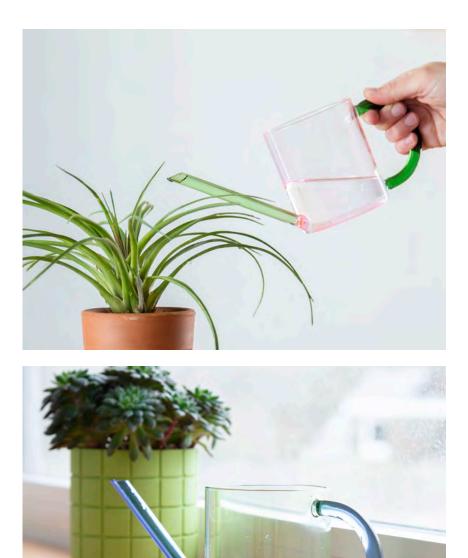

### GLASS WATERING CAN

Dual colour glass watering can. A useful and decorative piece crafted from borosilicate glass. Water your beloved house plants in style, or display pretty florals.