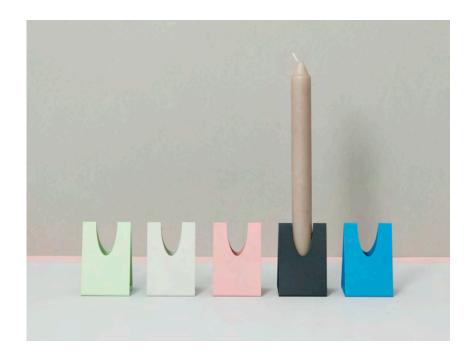

### TRIANGLE CANDLESTICK HOLDER

A simple Candlestick Holder crafted from a single piece of steel. An elegant addition to the dining table, keeping candles securely in place.

An exciting addition to our homeware range, the Candlestick Holder allows you to get creative with your display.

A muted colour palette encourages the use of multiple candles, from vibrant brights to muted pastels.

They work well as a collective or sit confidently as a single piece.