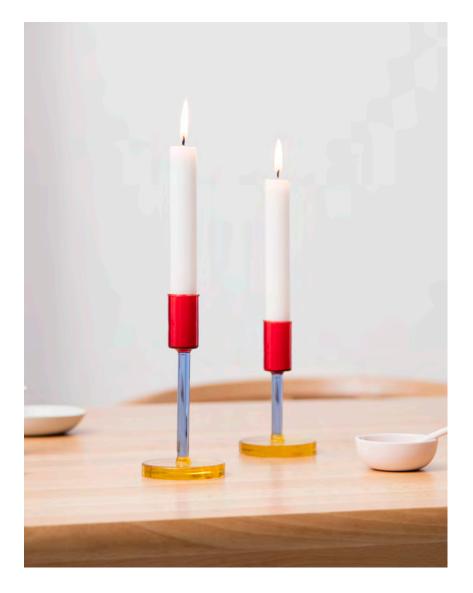

## CANDLESTICK HOLDER - SMALL AND LARGE

Dual colour glass candlestick holder. Crafted from borosilicate glass for a clean and smooth finish. The elegant tall glass candlestick holders add a splash of colour to the dining table or a stylish shelf.