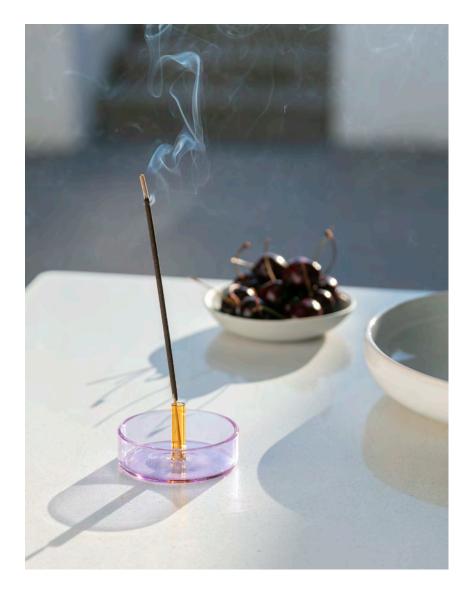

#### GLASS INCENSE STICK HOLDER

Dual colour glass incense stick holder. Crafted from borosilicate glass for a clean and smooth finish. The glass holders add a splash of colour to a stylish shelf, ensuring ash is safely collected with the base.