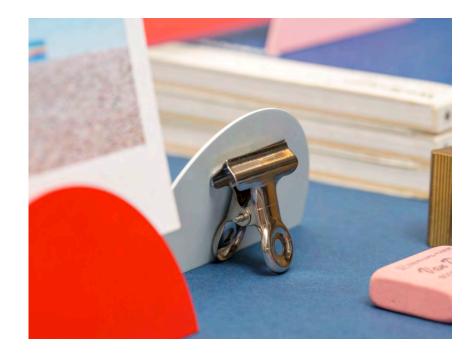

# GEOMETRIC PHOTO CLIP

Elevate favourite postcard or photographs with our innovative Photo Clips. Simply place your picture or memo within the free-standing metal clip and display.

Our Geometric Photo Clip secures photos and postcards without leaving a mark.

Inspired by Bauhaus shapes and colours, the clips can be used as stands on the desk or mounted on the wall with a simple tack to display larger artwork.

A great add-on item by the till or at the checkout, the Photo Clips are always a popular stocking filler choice.

Also the perfect solution for POS. Sales literature and info can be updated easily.