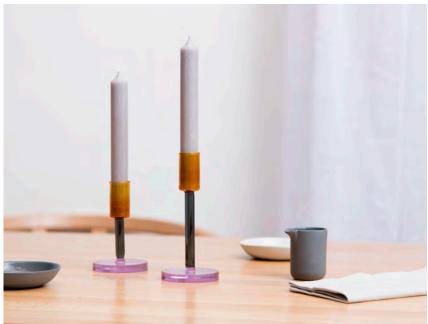

## CANDLESTICK HOLDER - SMALL AND LARGE

Dual colour glass candlestick holder. Crafted from borosilicate glass for a clean and smooth finish. The elegant tall glass candlestick holders add a splash of colour to the dining table or a stylish shelf.